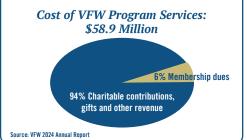

using needs.

### Improving life in America

### 5.9 million

Number of volunteer hours contributed by VFW members annually.

# \$50.8 million

Amount donated annually to local community service projects by VFW members.

# Cutting red tape

# 146,000

Approximate number of veterans the VFW assisted in submitting new VA claims in fiscal year 2024.

# 14,000

Number of VA claims filed by the VFW's Pre-Discharge offices in fiscal year 2024 resulting in more than \$110 million in disability compensation.

**20+** 

Number of VFW Pre-Discharge offices across the nation, including the military district of Washington, D.C., area.

### The VFW Relies on Donations

The VFW is a 501(c), and programs are made possible through membership dues and tax-deductible donations from good-hearted Americans.



Updated December 2024

Learn more about the VFW at vfw.org.

| Post | First   | MI | Last        | Date       |
|------|---------|----|-------------|------------|
| 437  | Louis   | R  | Comer       | 1/21/2025  |
| 548  | Darrell |    | Mc Graw, Jr | 1/3/2025   |
| 826  | William | Н  | Prince      | 1/21/2025  |
| 2716 | Charles | Е  | Cumblidge   | 1/14/2025  |
| 3663 | Jerry   | L  | Oldaker     | 1/24/2025  |
| 4419 | Harold  | D  | Keener      | 1/13/2025  |
| 5501 | George  | Ν  | Doss        | 1/7/2025   |
| 6153 | Tommy   |    | Wolford     | 1/7/2025   |
| 6418 | Elbert  | L  | Marion      | 1/3/2025   |
| 6450 | Robert  | L  | Moffitt     | 1/21/2025  |
| 6450 | Gerald  | L  | Reed        | 1/7/2025   |
| 6452 | Robert  | Р  | Harvey      | 1/14/2025  |
| 6452 | Robert  | Т  |